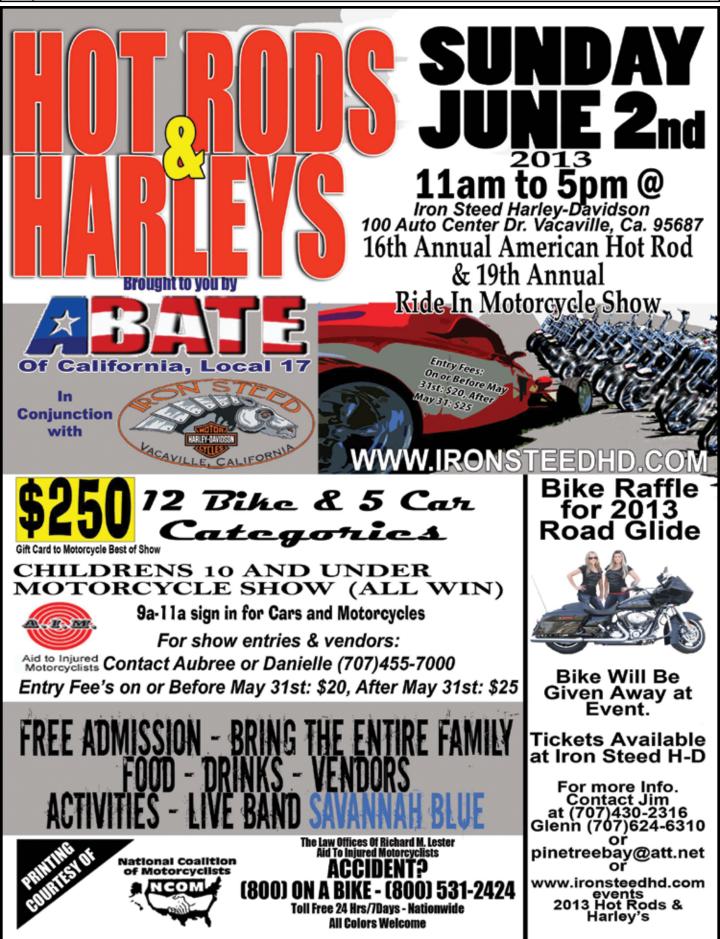

The Bikini Bike Washes will be held on Sunday, June 2<sup>nd</sup>; Sunday, July14; and Sunday, August 11. The TaTa3 will be held on Saturday, July 27th. We hope that everyone can come out and support these fundraising events.